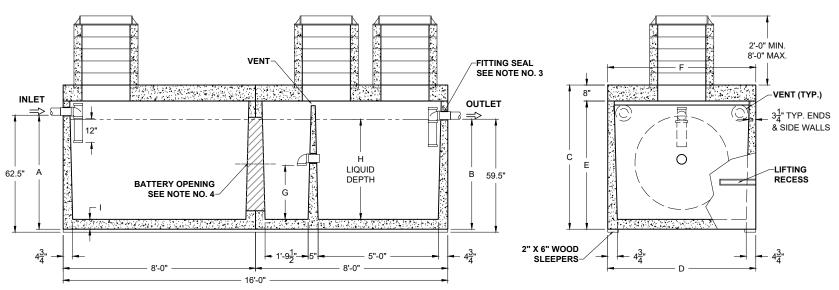

## **PLAN VIEW**

**SECTION THRU "A-A"** 

**SECTION THRU "B-B"** 

| ALL DIMENSIONS ARE IN INCHES & WEIGHTS IN LBS - (RISER WT. NOT INCLUDED) |        |        |        |    |        |    |        |        |   |  | EXCAVATION SPECIFICATIONS |        |        |                |                |
|--------------------------------------------------------------------------|--------|--------|--------|----|--------|----|--------|--------|---|--|---------------------------|--------|--------|----------------|----------------|
| MODEL                                                                    | Α      | В      | С      | D  | E      | F  | G      | н      | ı |  | WEIGHT                    | LENGTH | WIDTH  | BELOW<br>INLET | TANK<br>HEIGHT |
| 3000 / S-HD-2-3000                                                       | 60 1/2 | 57 1/2 | 75 1/2 | 85 | 67 1/2 | 85 | 26 3/4 | 53 1/2 | 5 |  | 36,690                    | 19'-0" | 10'-0" | 5'-0 1/2"      | 6'-3 1/2"      |
|                                                                          |        |        |        |    |        |    |        |        |   |  |                           |        |        |                |                |
|                                                                          |        |        |        |    |        |    |        |        |   |  |                           |        |        |                |                |