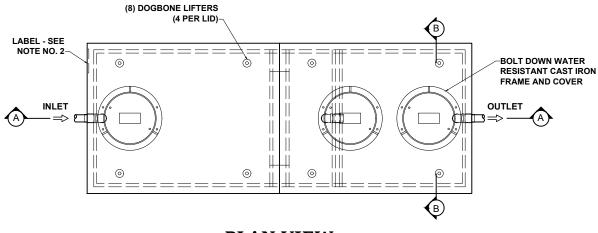

## **PLAN VIEW**

**SECTION THRU "A-A"** 

**SECTION THRU "B-B"** 

| ALL DIMENSIONS ARE IN INCHES & WEIGHTS IN LBS - (RISER WT. NOT INCLUDED) |        |        |        |    |        |    |        |        |   |  | EXCAVATION SPECIFICATIONS |        |        |                |                |
|--------------------------------------------------------------------------|--------|--------|--------|----|--------|----|--------|--------|---|--|---------------------------|--------|--------|----------------|----------------|
| MODEL                                                                    | Α      | В      | С      | D  | E      | F  | G      | н      | ı |  | WEIGHT                    | LENGTH | WIDTH  | BELOW<br>INLET | TANK<br>HEIGHT |
| 3000 / S-HD-2-3000                                                       | 60 1/2 | 57 1/2 | 75 1/2 | 85 | 67 1/2 | 85 | 26 3/4 | 53 1/2 | 5 |  | 36,690                    | 19'-0" | 10'-0" | 5'-0 1/2"      | 6'-3 1/2"      |
|                                                                          |        |        |        |    |        |    |        |        |   |  |                           |        |        |                |                |
|                                                                          |        |        |        |    |        |    |        |        |   |  |                           |        |        |                |                |